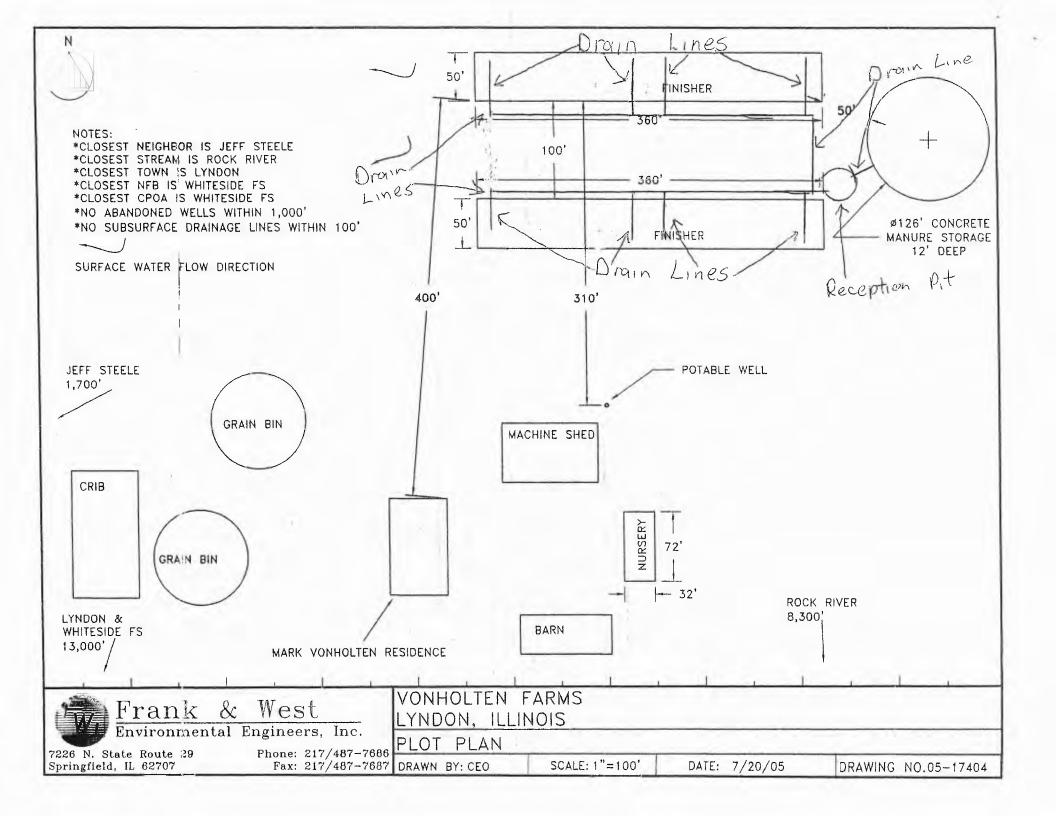

Livestock waste management facilities consisting of one concrete manure pit (360 ft. x 50 ft. x 4 ft. deep) and the slotted concrete portion of the floor over the manure pit, one concrete manure pit (360 ft. x 50 ft. x 2 ft. deep) and the slotted concrete portion of the floor over the manure pit, one concrete manure storage tank (126 ft. diameter x 12 ft. deep), one concrete manure reception pit (5 ft. diameter x 12 ft. deep), and approximately 360 ft. of 8-inch diameter PVC manure transfer pipe.